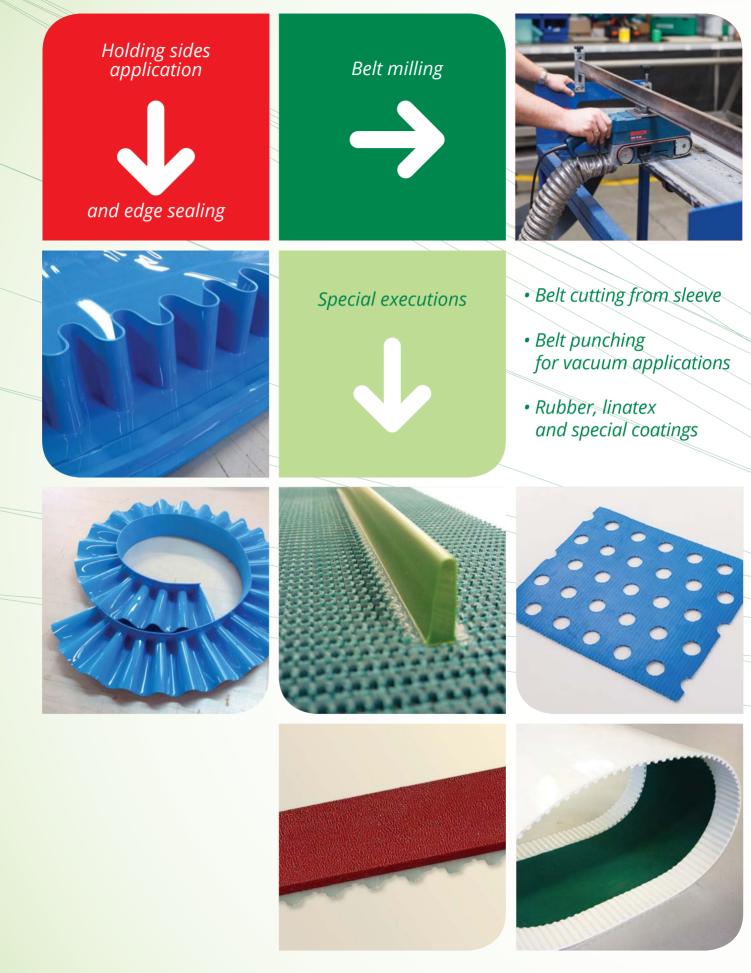

## Where products and ideas are in motion, there you will find Micar

Cutting and splicing belts up to 3.000 mm width

for belts > 3.000 mm width

**Ply Separation** 

and finger punching

V-guides application

Pusher application