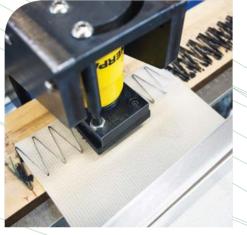

## Where products and ideas are in motion, there you will find Micar

Cutting and splicing belts up to 3.000 mm width

for belts > 3.000 mm width

**Ply Separation** 

and finger punching

V-guides application

Pusher application