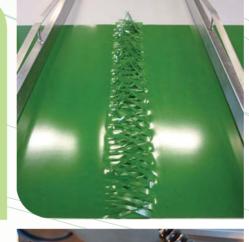

## Where products and ideas are in motion, there you will find Micar

Cutting and splicing belts up to 3.000 mm width

for belts > 3.000 mm width

**Ply Separation** 

and finger punching

V-guides application

Pusher application